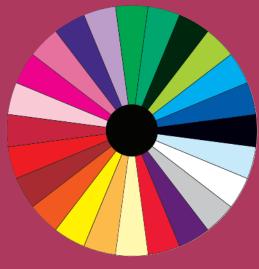

### TIBETAN IRIDOLOGY The different kind of Eye Reading

The eyes are the mirror of the soul. They show the script for "the role you play in life." The map of this eye-reading is based on physiological and psychological principles.

Tibetan Iridology differs entirely from common iridology by using a holistic view into the causes of physical, psychological or psychosomatic symptoms. It gives you an understanding of why you suffer from certain conditions and guides you in how to overcome them. Let's have a look!