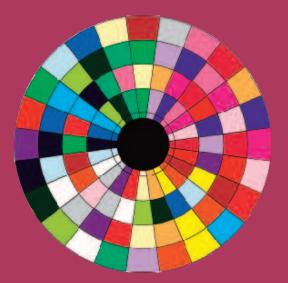

### TIBETAN IRIDOLOGY The different kind of Eye Reading

The eyes are the mirror of the soul. They show the script for "the role you play in life." The map of this eye-reading is based on physiological and psychological principles.

Tibetan Iridology differs entirely from common iridology by using a holistic view into the causes of physical, psychological or psychosomatic symptoms. It gives you an understanding of why you suffer from certain conditions and guides you in how to overcome them. Let's have a look!